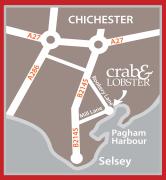

## HOW TO GET TO THE CRAB & LOBSTER

From the A27 at Chichester take the B2145 going south sign posted Selsey.

After entering

Sidlesham take a left turn after the petrol station into Rookery Lane, or if you miss it Mill Lane, which both lead to the Crab & Lobster.